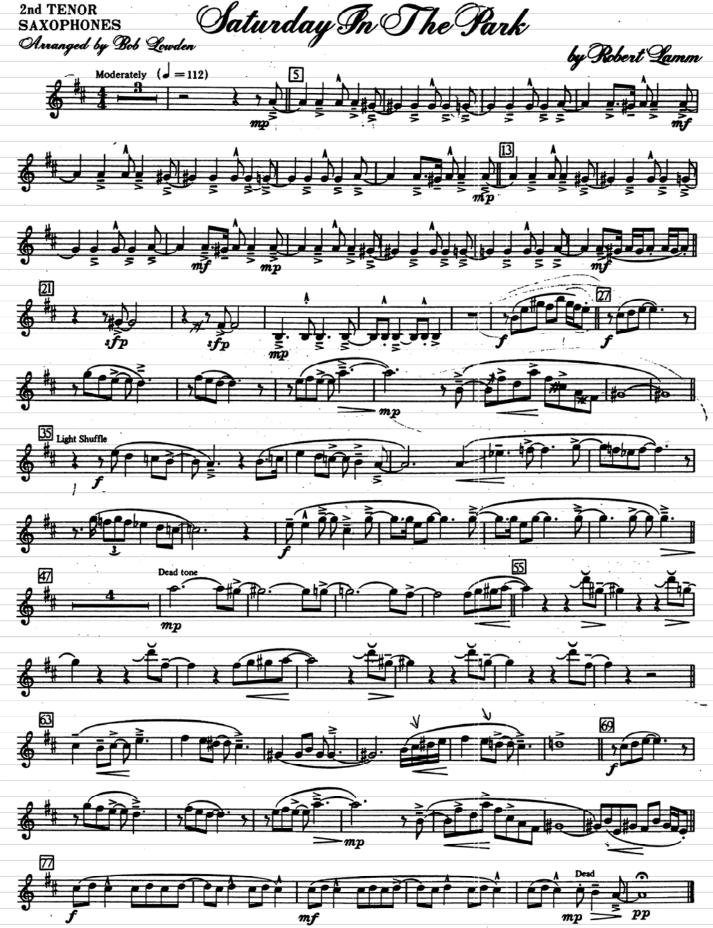

1st TENOR SAXOPHONES Saturday In The Park Arranged by Bob Lowden Moderately (J=112)

Copyright © 1972 by Lamminations Music and Big Elk Music (ASCAP), Los Angeles, Calif.

This arrangement Copyright © 1975 by Lamminations Music and Big Elk Music (ASCAP) Used by Permission
International Copyright Secured