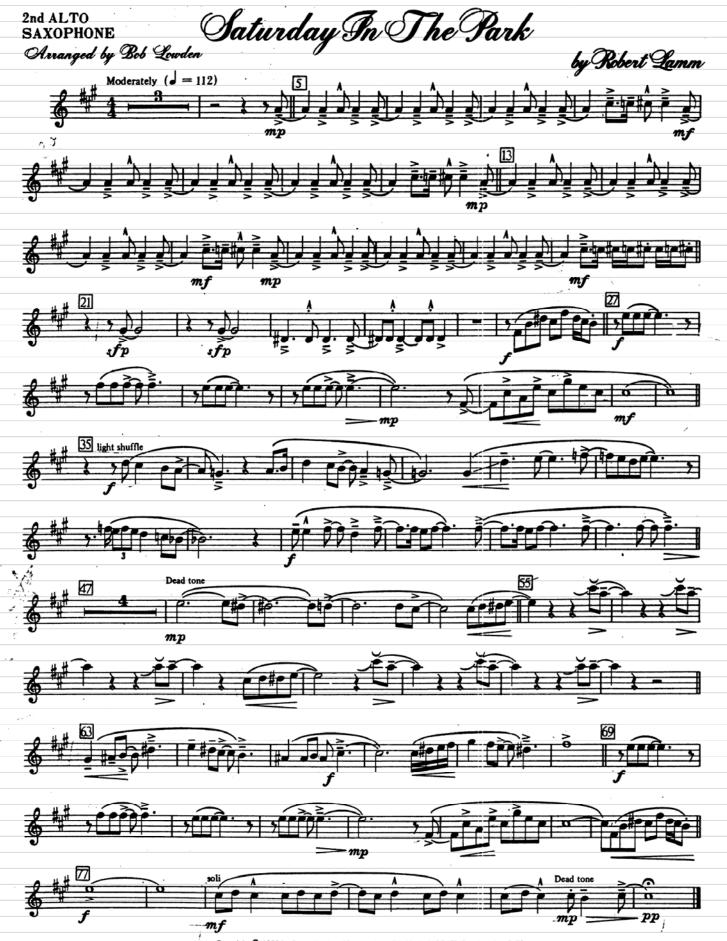

All Rights Reserved

SAXOPHONES Arranged by Bob Lowden Moderately (J=112)

A

Copyright © 1972 by Lamminations Music and Big Elk Music (ASCAP), Los Angeles, Calif.

This arrangement Copyright © 1975 by Lamminations Music and Big Elk Music (ASCAP) Used by Permission International Copyright Secured Made in U.S.A. All Rights Reserved